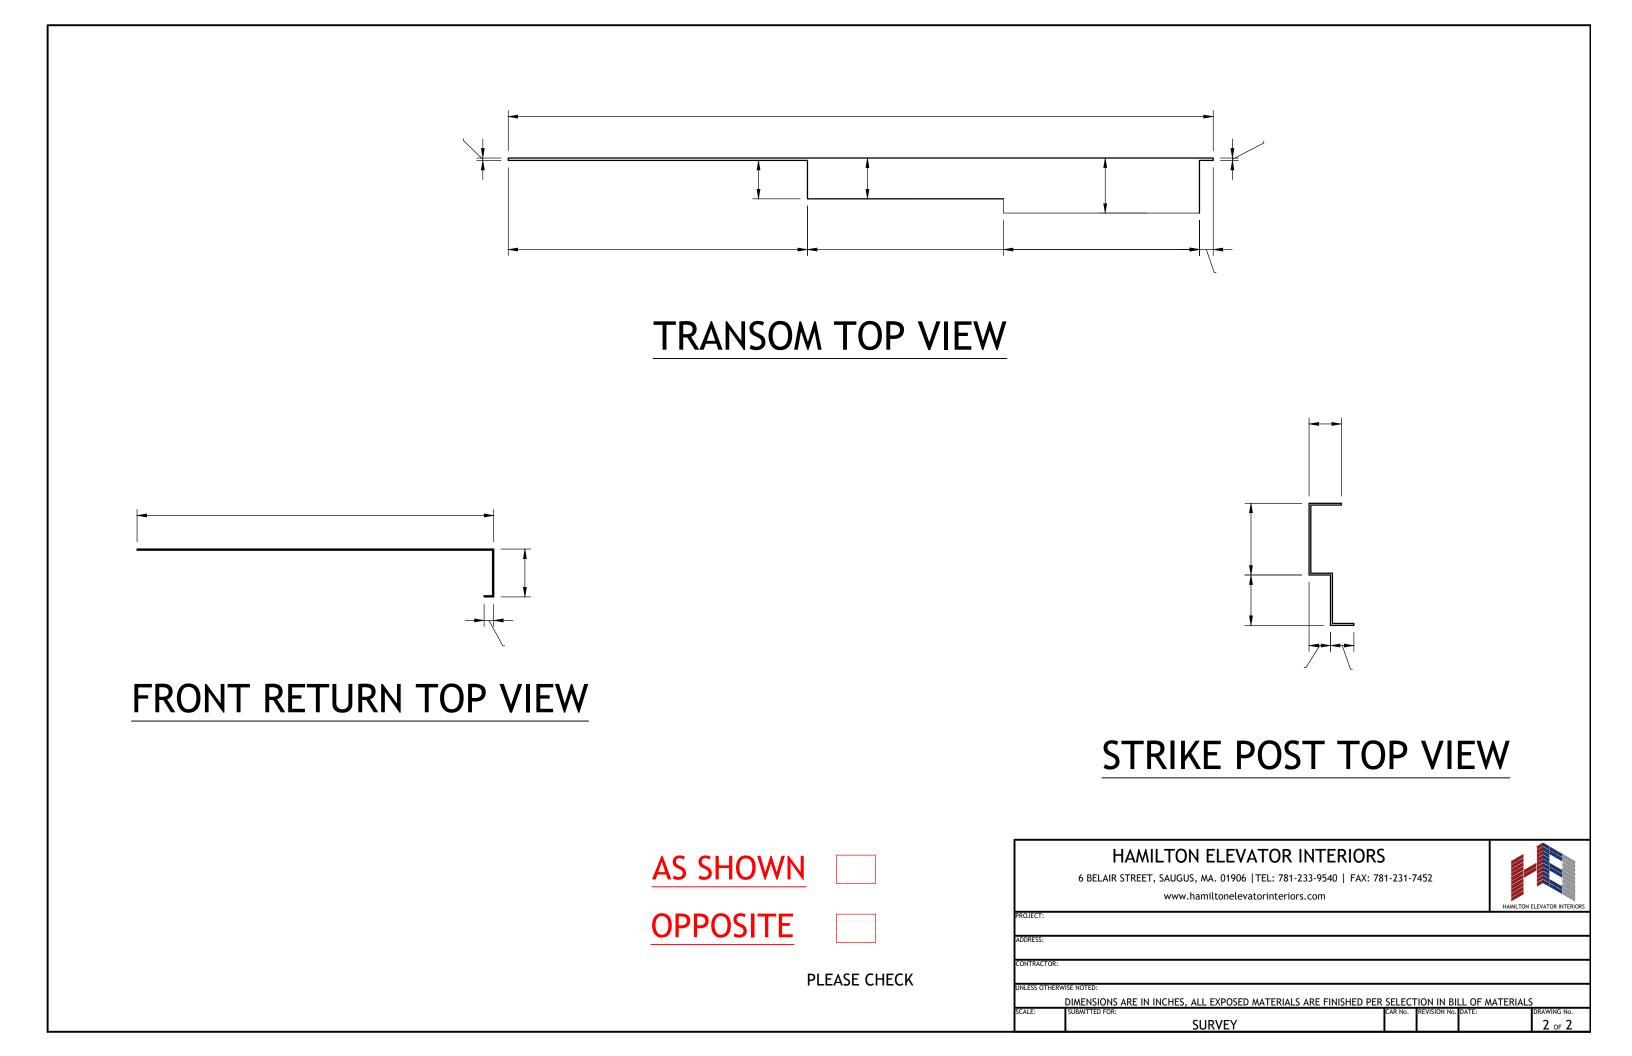

## HAMILTON ELEVATOR INTERIORS

6 BELAIR STREET, SAUGUS, MA. 01906 | TEL: 781-233-9540 | FAX: 781-231-7452

| www.hamiltonelevatorinteriors.com                                                               |                |         |                | HAMILTO | HAMILTON ELEVATOR INTERIORS |  |
|-------------------------------------------------------------------------------------------------|----------------|---------|----------------|---------|-----------------------------|--|
| PROJECT:                                                                                        |                |         |                |         |                             |  |
| ADDRESS:                                                                                        |                |         |                |         |                             |  |
| CONTRACTOR:                                                                                     |                |         |                |         |                             |  |
| UNLESS OTHERWISE NOTED:                                                                         |                |         |                |         |                             |  |
| DIMENSIONS ARE IN INCHES, ALL EXPOSED MATERIALS ARE FINISHED PER SELECTION IN BILL OF MATERIALS |                |         |                |         |                             |  |
| SCALE:                                                                                          | SUBMITTED FOR: | CAR No. | REVISION No. D | DATE:   | DRAWING No.                 |  |
|                                                                                                 | SURVEY         |         |                |         | 1 of 2                      |  |