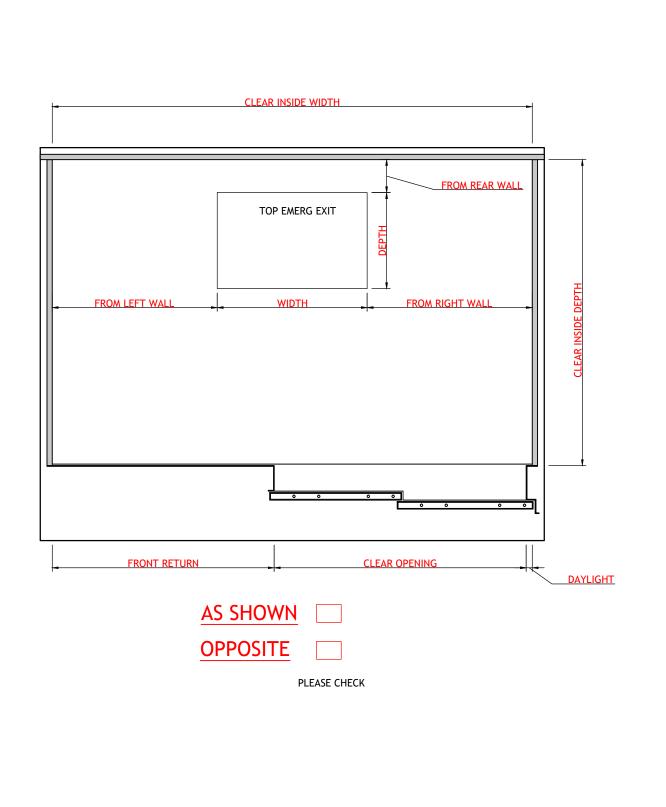

## HAMILTON ELEVATOR INTERIORS

6 BELAIR STREET, SAUGUS, MA. 01906 | TEL: 781-233-9540 | FAX: 781-231-7452

| www.hamiltonelevatorinteriors.com                                                               |                |         |                | HAMILTO | HAMILTON ELEVATOR INTERIORS |  |
|-------------------------------------------------------------------------------------------------|----------------|---------|----------------|---------|-----------------------------|--|
| PROJECT:                                                                                        |                |         |                |         |                             |  |
| ADDRESS:                                                                                        |                |         |                |         |                             |  |
| CONTRACTOR:                                                                                     |                |         |                |         |                             |  |
| UNLESS OTHERWISE NOTED:                                                                         |                |         |                |         |                             |  |
| DIMENSIONS ARE IN INCHES, ALL EXPOSED MATERIALS ARE FINISHED PER SELECTION IN BILL OF MATERIALS |                |         |                |         |                             |  |
| SCALE:                                                                                          | SUBMITTED FOR: | CAR No. | REVISION No. D | DATE:   | DRAWING No.                 |  |
|                                                                                                 | SURVEY         |         |                |         | 1 of 2                      |  |