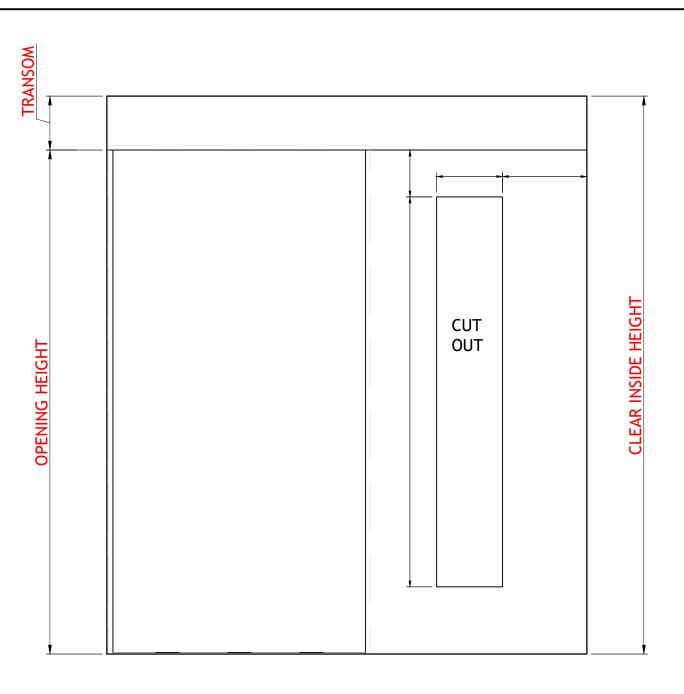

## HAMILTON ELEVATOR INTERIORS

6 BELAIR STREET, SAUGUS, MA. 01906 | TEL: 781-233-9540 | FAX: 781-231-7452

| www.hamiltonelevatorinteriors.com                                                               |                |         |                | HAMILTO | HAMILTON ELEVATOR INTERIORS |  |
|-------------------------------------------------------------------------------------------------|----------------|---------|----------------|---------|-----------------------------|--|
| PROJECT:                                                                                        |                |         |                |         |                             |  |
| ADDRESS:                                                                                        |                |         |                |         |                             |  |
| CONTRACTOR:                                                                                     |                |         |                |         |                             |  |
| UNLESS OTHERWISE NOTED:                                                                         |                |         |                |         |                             |  |
| DIMENSIONS ARE IN INCHES, ALL EXPOSED MATERIALS ARE FINISHED PER SELECTION IN BILL OF MATERIALS |                |         |                |         |                             |  |
| SCALE:                                                                                          | SUBMITTED FOR: | CAR No. | REVISION No. D | DATE:   | DRAWING No.                 |  |
|                                                                                                 | SURVEY         |         |                |         | 1 of 2                      |  |