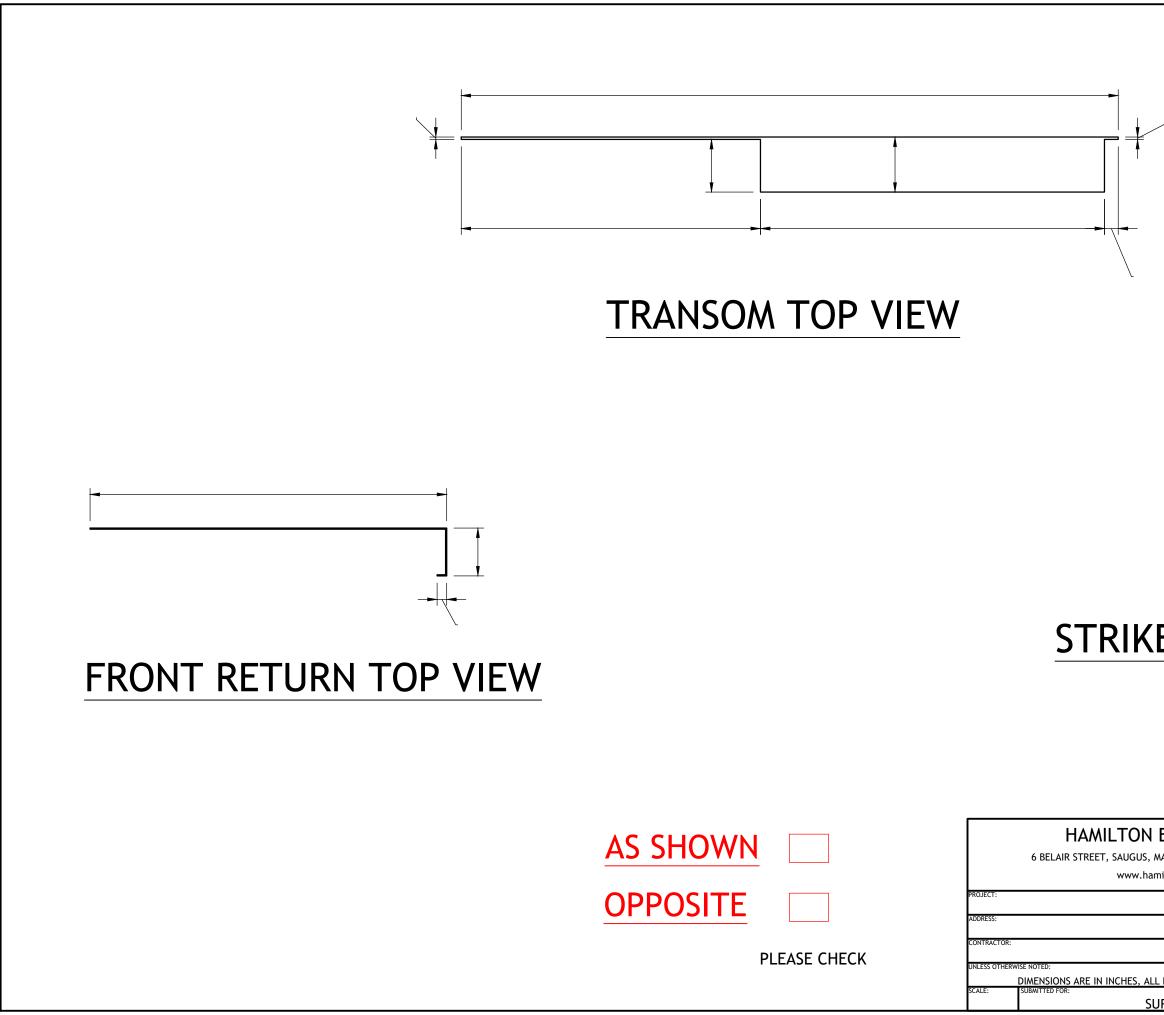

|            | HAMILTON                      |
|------------|-------------------------------|
|            | 6 BELAIR STREET, SAUGUS, N    |
|            | www.ham                       |
| JECT:      |                               |
| RESS:      |                               |
| TRACTOR:   |                               |
| ESS OTHERW | ISE NOTED:                    |
|            | DIMENSIONS ARE IN INCHES, ALL |
| .E:        | SUBMITTED FOR:                |
|            | SI 1                          |



## STRIKE POST TOP VIEW

## HAMILTON ELEVATOR INTERIORS

6 BELAIR STREET, SAUGUS, MA. 01906 |TEL: 781-233-9540 | FAX: 781-231-7452 www.hamiltonelevatorinteriors.com



HAMILTON ELEVATOR INTERIORS

| LL EXPOSED MATERIALS ARE FINISHED PER | SELECT  | ION IN BI    | LL OF MATERIALS | 5       |
|---------------------------------------|---------|--------------|-----------------|---------|
|                                       | CAR No. | REVISION No. | DATE:           | DRAWING |
| URVEY                                 |         |              |                 | 2 OF    |