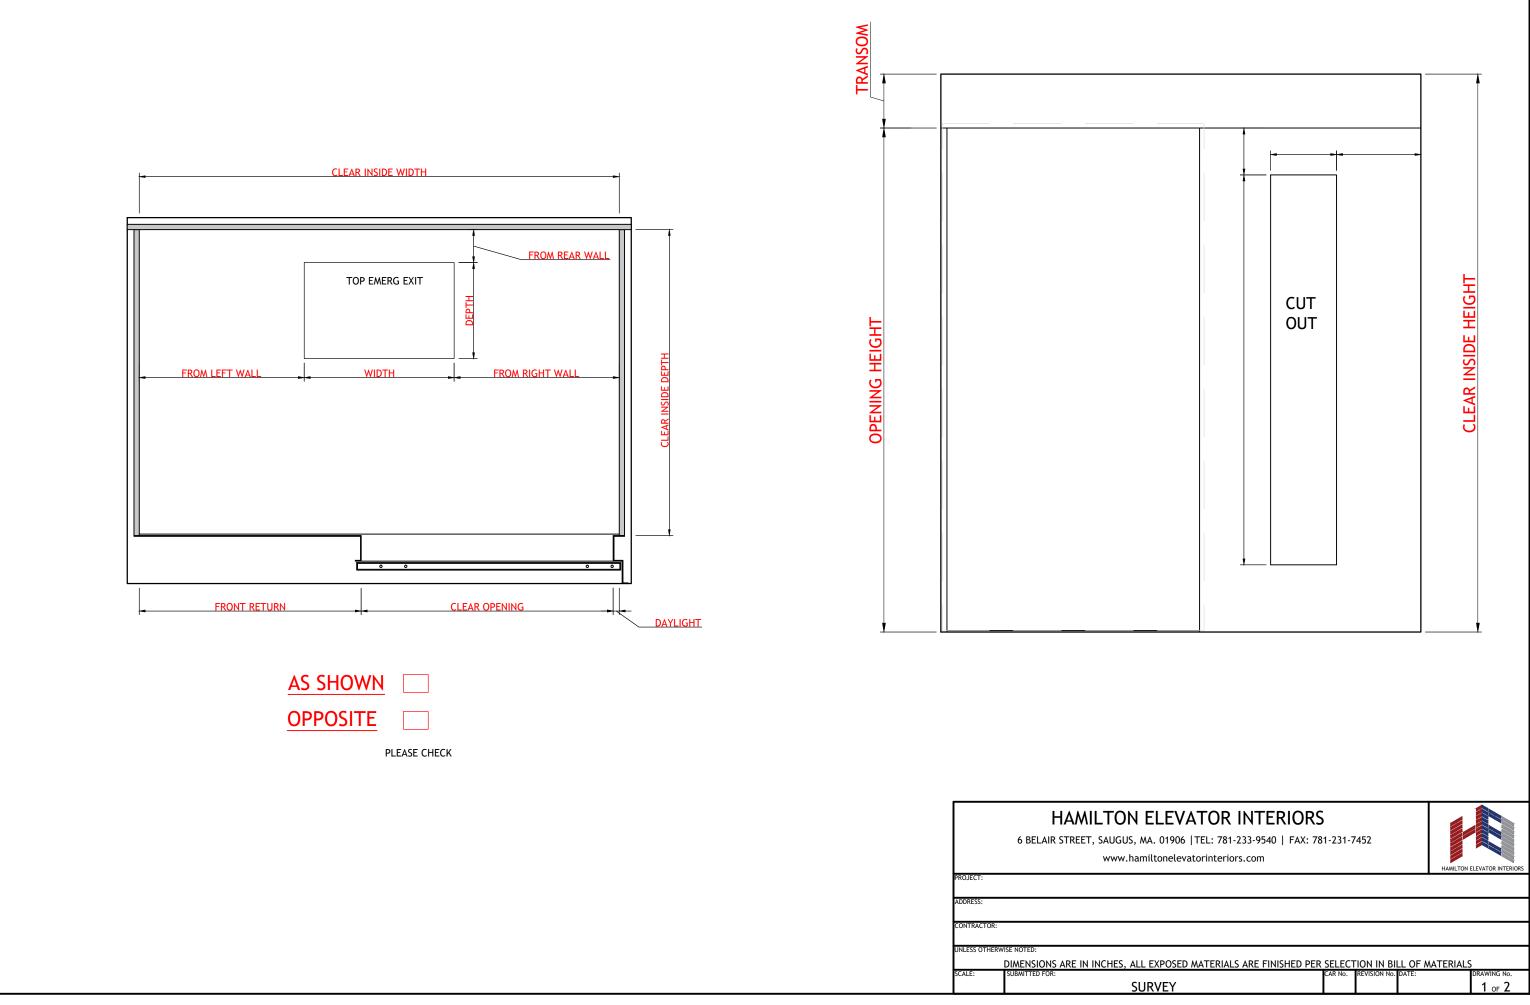

|            | HAMILTON                      |
|------------|-------------------------------|
|            | 6 BELAIR STREET, SAUGUS, N    |
|            | www.ham                       |
| JECT:      |                               |
| RESS:      |                               |
| TRACTOR:   |                               |
| ESS OTHERW | ISE NOTED:                    |
|            | DIMENSIONS ARE IN INCHES, ALL |
| .E:        | SUBMITTED FOR:                |
|            | SI 1                          |



## STRIKE POST TOP VIEW

## HAMILTON ELEVATOR INTERIORS

6 BELAIR STREET, SAUGUS, MA. 01906 |TEL: 781-233-9540 | FAX: 781-231-7452 www.hamiltonelevatorinteriors.com



HAMILTON ELEVATOR INTERIORS

| LL EXPOSED MATERIALS ARE FINISHED PER | SELECT  | ION IN BI    | LL OF MATERIAL