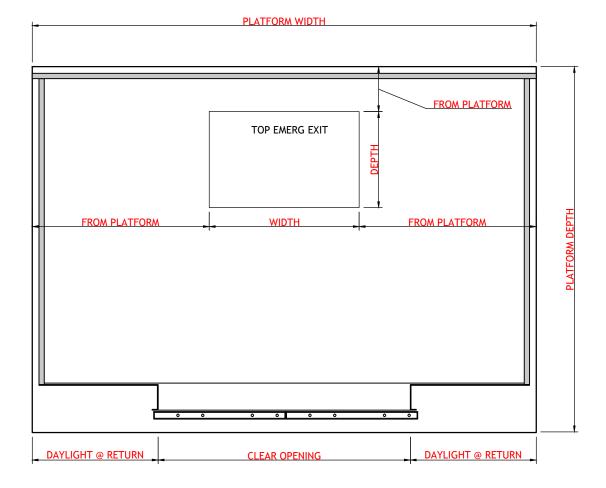

## HAMILTON ELEVATOR INTERIORS

6 BELAIR STREET, SAUGUS, MA. 01906 | TEL: 781-233-9540 | FAX: 781-231-7452

|                                                                                                 | www.hamiltonelevatorinteriors.com |                            | HAMILTON ELEVATOR INTERIORS |
|-------------------------------------------------------------------------------------------------|-----------------------------------|----------------------------|-----------------------------|
| PROJECT:                                                                                        |                                   |                            |                             |
| ADDRESS:                                                                                        |                                   |                            |                             |
| CONTRACTOR:                                                                                     |                                   |                            |                             |
| UNLESS OTHERWISE NOTED:                                                                         |                                   |                            |                             |
| DIMENSIONS ARE IN INCHES, ALL EXPOSED MATERIALS ARE FINISHED PER SELECTION IN BILL OF MATERIALS |                                   |                            |                             |
| SCALE:                                                                                          | SUBMITTED FOR:                    | CAR No. REVISION No. DATE: | DRAWING No.                 |
|                                                                                                 | SURVEY                            |                            | 1 of 1                      |