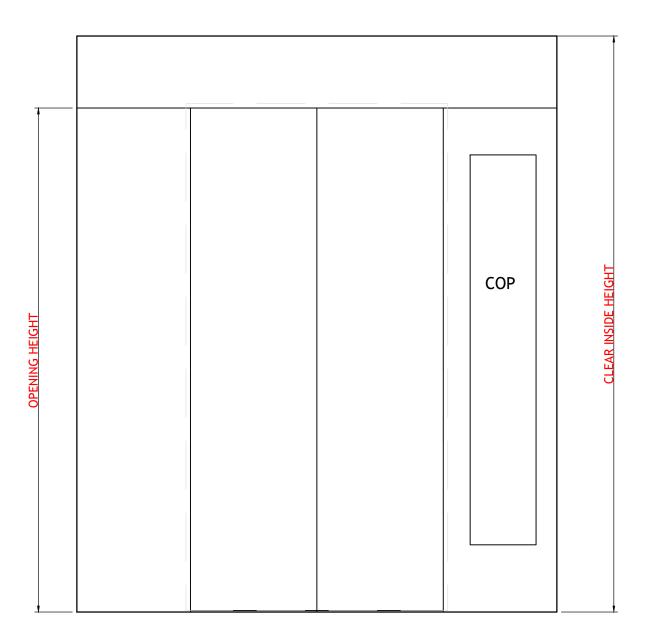

## HAMILTON ELEVATOR INTERIORS

6 BELAIR STREET, SAUGUS, MA. 01906 | TEL: 781-233-9540 | FAX: 781-231-7452

|                                                                                                 | www.hamiltonelevatorinteriors.com |                            | HAMILTON ELEVATOR INTERIORS |
|-------------------------------------------------------------------------------------------------|-----------------------------------|----------------------------|-----------------------------|
| PROJECT:                                                                                        |                                   |                            |                             |
| ADDRESS:                                                                                        |                                   |                            |                             |
| CONTRACTOR:                                                                                     |                                   |                            |                             |
| UNLESS OTHERWISE NOTED:                                                                         |                                   |                            |                             |
| DIMENSIONS ARE IN INCHES, ALL EXPOSED MATERIALS ARE FINISHED PER SELECTION IN BILL OF MATERIALS |                                   |                            |                             |
| SCALE:                                                                                          | SUBMITTED FOR:                    | CAR No. REVISION No. DATE: | DRAWING No.                 |
|                                                                                                 | SURVEY                            |                            | 1 of 1                      |